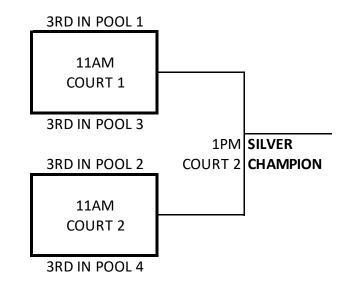

# Saturday Silver Bracket- Freshman Conroe High 9th Grade Campus

**\*\*Single Elimination**